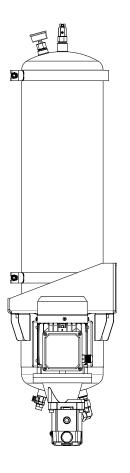

| 20 kg                           |
| Measure                 | H 1008 mm x D 261 mm x L 442 mm |
| Material                | SS316                           |
| DXO Cartridge QTY       | 3                               |

Flow Rate varies depending on viscosity, pressure and temperature

DX1003-W

| Approx              | 32 cSt        | 46 cSt    | 68 cSt    | 100 cSt   | 220 cSt   | 320 cSt   | 460 cSt   |
|---------------------|---------------|-----------|-----------|-----------|-----------|-----------|-----------|
| flow at 2.7<br>bar: | 3.75<br>1∕min | 3.0 l/min | 2.4 l/min | 1.8 l/min | 1.2 l/min | 0.6 l/min | 0.3 l/min |
| Oil Volume          | 13500ltrs     | 10500ltrs | 9000ltrs  | 7200ltrs  | 5400ltrs  | 2400ltrs  | 1200ltrs  |



## DX1003-W

## **General Arrangement**









## **DXO Cartridge**

| Contamination capacity:           | Up to 4.5kg per DXO |
|-----------------------------------|---------------------|
| Water absorption, free and bound: | 2600ml              |
| Material insert:                  | PP Cellulose mix    |