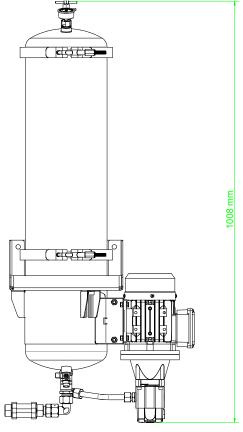

| Drive Input             | Electric or Pneumatic           |
|-------------------------|---------------------------------|
| Connection Ports        | 3/8"BSP In & Out                |
| Flow Indicator          | Visual                          |
| Suggested System Volume | Up to 13,500l @ 32cSt           |
| Particulate Removal     | From 0,1 µ                      |
| Weight                  | 20 kg                           |
| Measure                 | H 1008 mm x D 261 mm x L 442 mm |
| Material                | SS316                           |
| DXO Cartridge QTY       | 3                               |

## **General Arrangement**