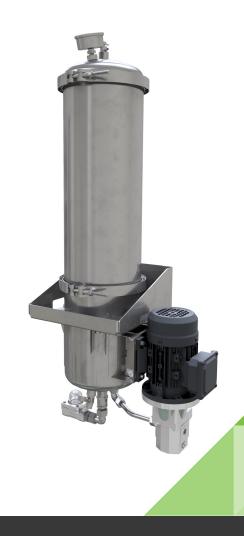

## DX-1003-W

The DX modular housing arrangement offers a flexible and space conscious solution to integrate our innovative DXO Cartridge in to both new and existing systems. The Delta-Xero system can be configured up to 3 cartridges in parallel as a single unit in a compact and easily maintainable layout.

| Drive Input             | Electric or Pneumatic           |
|-------------------------|---------------------------------|
| Connection Ports        | 3/8"BSP In & Out                |
| Flow Indicator          | Visual                          |
| Suggested System Volume | Up to 13,500l @ 32cSt           |
| Particulate Removal     | From 0,1 µ                      |
| Weight                  | 20 kg                           |
| Measure                 | H 1008 mm x D 261 mm x L 442 mm |
| Material                | SS316                           |
| DXO Cartridge QTY       | 3                               |