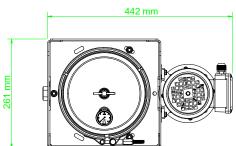

| Drive Input             | Electric or Pneumatic           |
|-------------------------|---------------------------------|
| Connection Ports        | 3/8"BSP In & Out                |
| Flow Indicator          | Visual                          |
| Suggested System Volume | Up to 13,500l @ 32cSt           |
| Particulate Removal     | From 0,1 µ                      |
| Weight                  | 20 kg                           |
| Measure                 | H 1008 mm x D 261 mm x L 442 mm |
| Material                | SS316                           |
| DXO Cartridge QTY       | 3                               |

## **General Arrangement**