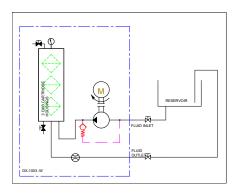

## DX-1003-W

The DX modular housing arrangement offers a flexible and space conscious solution to integrate our innovative DXO Cartridge in to both new and existing systems. The Delta-Xero system can be configured up to 3 cartridges in parallel as a single unit in a compact and easily maintainable layout.

The unit can be supplied with a number of standard options to provide an effective fluid conditioning and monitoring package to suit the majority of systems. The flexibility of the unit allows tailoring to customer's specific requirements.