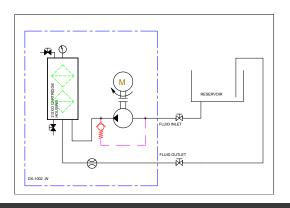

## DX1002-W

The DX modular housing arrangement offers a flexible and space conscious solution to integrate our innovative DXO Cartridge in to both new and existing systems. The Delta-Xero system can be configured up to 3 cartridges in parallel as a single unit in a compact and easily maintainable layout.

The unit can be supplied with a number of standard options to provide an effective fluid conditioning and monitoring package to suit the majority of systems. The flexibility of the unit allows tailoring to customer's specific requirements.