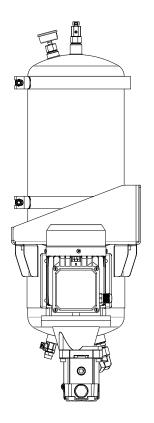

ial                | SS316                          |
| DXO Cartridge QTY       | 2                              |
|                         |                                |

Flow Rate varies depending on viscosity, pressure and temperature

DX1002-W

| Approx      | 32 cSt    | 46 cSt    | 68 cSt    | 100 cSt   | 220 cSt   | 320 cSt   | 460 cSt   |
|-------------|-----------|-----------|-----------|-----------|-----------|-----------|-----------|
| flow at 2.7 | 2.5 l/min | 2.0 l/min | 1.6 l/min | 1.2 l/min | 0.8 l/min | 0.4 l/min | 0.2 l/min |
| bar:        |           |           |           |           |           |           |           |
| Oil Volume  | annoltrs  | 7000ltrs  | 6000ltrs  | ⊿800ltrs  | 3600ltrs  | 1600ltrs  | 800ltrs   |



## DX1002-W

## **General Arrangement**









## **DXO Cartridge**

| Contamination capacity:           | Up to 4.5kg per DXO |  |  |
|-----------------------------------|---------------------|--|--|
| Water absorption, free and bound: | 2600ml              |  |  |
| Material insert:                  | PP Cellulose mix    |  |  |