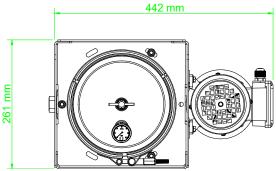

| DX1002-W                |                                |
|-------------------------|--------------------------------|
| Drive Input             | Electric or Pneumatic          |
| Connection Ports        | 3/8"BSP In & Out               |
| Flow Indicator          | Visual                         |
| Suggested System Volume | Up to 9000l @ 32cSt            |
| Particulate Removal     | From 0,1 μ                     |
| Weight                  | 15 kg                          |
| Measure                 | H 766 mm x D 261 mm x L 442 mm |
| Material                | SS316                          |
| DXO Cartridge QTY       | 2                              |
|                         |                                |

## **General Arrangement**