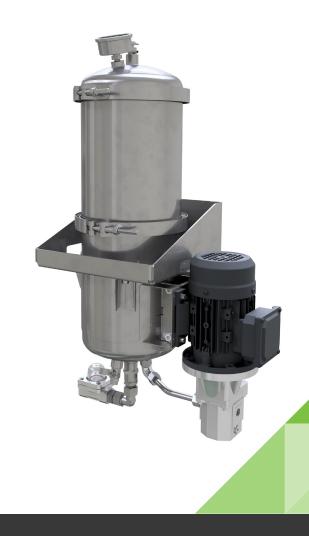

## DX1002-W

The DX modular housing arrangement offers a flexible and space conscious solution to integrate our innovative DXO Cartridge in to both new and existing systems. The Delta-Xero system can be configured up to 3 cartridges in parallel as a single unit in a compact and easily maintainable layout.

The unit can be supplied with a number of standard options to provide an effective fluid conditioning and monitoring package to suit the majority of systems. The flexibility of the unit allows tailoring to customer's specific requirements.

| DX1002-W                |                                |
|-------------------------|--------------------------------|
| Drive Input             | Electric or Pneumatic          |
| Connection Ports        | 3/8"BSP In & Out               |
| Flow Indicator          | Visual                         |
| Suggested System Volume | Up to 9000l @ 32cSt            |
| Particulate Removal     | From 0,1 μ                     |
| Weight                  | 15 kg                          |
| Measure                 | H 766 mm x D 261 mm x L 442 mm |
| Material                | SS316                          |
| DXO Cartridge QTY       | 2                              |
|                         |                                |