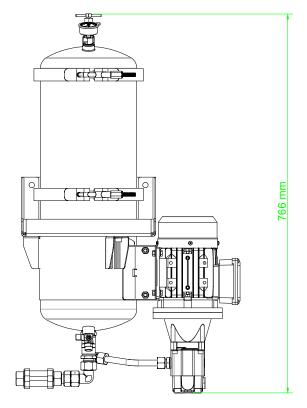

| DX1002-W                |                                |
|-------------------------|--------------------------------|
| Drive Input             | Electric or Pneumatic          |
| Connection Ports        | 3/8"BSP In & Out               |
| Flow Indicator          | Visual                         |
| Suggested System Volume | Up to 9000l @ 32cSt            |
| Particulate Removal     | From 0,1 μ                     |
| Weight                  | 15 kg                          |
| Measure                 | H 766 mm x D 261 mm x L 442 mm |
| Material                | SS316                          |
| DXO Cartridge QTY       | 2                              |
|                         |                                |

## **General Arrangement**