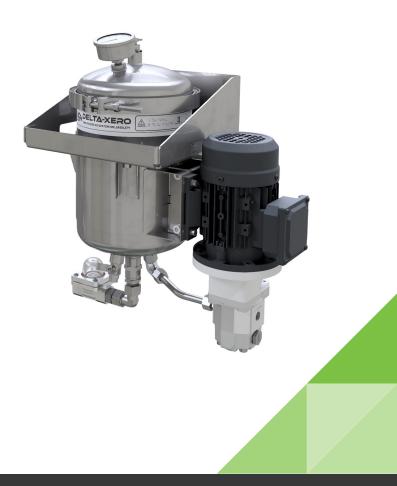

## DX1001-W

The DX modular housing arrangement offers a flexible and space conscious solution to integrate our innovative DXO Cartridge in to both new and existing systems. The Delta-Xero system can be configured up to 3 cartridges in parallel as a single unit in a compact and easily maintainable layout.

The unit can be supplied with a number of standard options to provide an effective fluid conditioning and monitoring package to suit the majority of systems. The flexibility of the unit allows tailoring to customer's specific requirements.