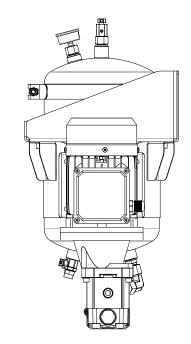

ate varies depending on viscosity, pressure and temperature | Approx<br>flow at 2.7          | <b>32 cSt</b><br>1.25 l/min | <b>46 cSt</b><br>1.0 l/min | 68 cSt<br>0.8 l/min | <b>100 cSt</b><br>0.6 l/min | <b>220 cSt</b><br>0.4 l/min | <b>320 cSt</b><br>0.2 l/min | <b>460 cSt</b><br>0.1 l/min |
|                                                                   | bar:<br>Oil Volume             | 4500ltrs                    | 3500ltrs                   | 3000ltrs            | 2400ltrs                    | 1800ltrs                    | 800ltrs                     | 400ltrs                     |

© 20 2 Delta-Xero All Rights Reserved. All information contained in this publication is indicative only and may be subject to change without prior notice



## **General Arrangement + Schematic**









## Cartridge Data: DXO

| Contaminated weight:                    | Up to 4.5kg per DXO |  |  |  |
|-----------------------------------------|---------------------|--|--|--|
| Water holding capacity, free and bound: | Approx. 2600ml      |  |  |  |
| Material insert:                        | PP Cellulose mix    |  |  |  |