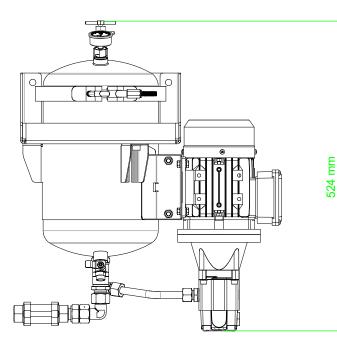

## DX1001-W

| Drive Input                                                       | Electric or Pneumatic          |                             |                            |                     |                             |                             |                             |                             |
|-------------------------------------------------------------------|--------------------------------|-----------------------------|----------------------------|---------------------|-----------------------------|-----------------------------|-----------------------------|-----------------------------|
| Connection Ports                                                  | 3/8"BSP In & Out               |                             |                            |                     |                             |                             |                             |                             |
| Flow Indicator                                                    | Visual                         |                             |                            |                     |                             |                             |                             |                             |
| Suggested System Volume                                           | Up to 4500ltrs @ 32cSt         |                             |                            |                     |                             |                             |                             |                             |
| Particulate Removal                                               | From 0,1 µ                     |                             |                            |                     |                             |                             |                             |                             |
| Weight                                                            | 15 kg                          |                             |                            |                     |                             |                             |                             |                             |
| Measure                                                           | H 524 mm x D 261 mm x L 442 mm |                             |                            |                     |                             |                             |                             |                             |
| Material                                                          | SS316                          |                             |                            |                     |                             |                             |                             |                             |
| DXO Cartridge QTY                                                 | 1                              |                             |                            |                     |                             |                             |                             |                             |
| Flow Rate varies depending on viscosity, pressure and temperature | Approx<br>flow at 2.7          | <b>32 cSt</b><br>1.25 l/min | <b>46 cSt</b><br>1.0 l/min | 68 cSt<br>0.8 l/min | <b>100 cSt</b><br>0.6 l/min | <b>220 cSt</b><br>0.4 l/min | <b>320 cSt</b><br>0.2 l/min | <b>460 cSt</b><br>0.1 l/min |
|                                                                   | bar:<br>Oil Volume             | 4500ltrs                    | 3500ltrs                   | 3000ltrs            | 2400ltrs                    | 1800ltrs                    | 800ltrs                     | 400ltrs                     |

## **General Arrangement + Schematic**