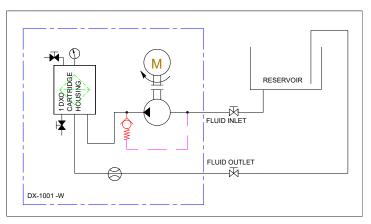

varies depending on viscosity, pressure and temperature | Approx<br>flow at 2.7          | <b>32 cSt</b><br>1.25 l/min | <b>46 cSt</b><br>1.0 l/min | 68 cSt<br>0.8 l/min | <b>100 cSt</b><br>0.6 l/min | <b>220 cSt</b><br>0.4 l/min | <b>320 cSt</b><br>0.2 l/min | <b>460 cSt</b><br>0.1 l/min |
|                                                                   | bar:<br>Oil Volume             | 4500ltrs                    | 3500ltrs                   | 3000ltrs            | 2400ltrs                    | 1800ltrs                    | 800ltrs                     | 400ltrs                     |

© 20 2 Delta-Xero All Rights Reserved. All information contained in this publication is indicative only and may be subject to change without prior notice



## **General Arrangement + Schematic**









## Cartridge Data: DXO

| Contaminated weight:                    | Up to 4.5kg per DXO |  |  |  |
|-----------------------------------------|---------------------|--|--|--|
| Water holding capacity, free and bound: | Approx. 2600ml      |  |  |  |
| Material insert:                        | PP Cellulose mix    |  |  |  |