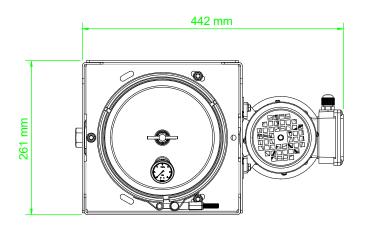

## DX1001-W

| Drive Input                                                       | Electric or Pneumatic          |                             |                            |                     |                             |                             |                             |                             |
|-------------------------------------------------------------------|--------------------------------|-----------------------------|----------------------------|---------------------|-----------------------------|-----------------------------|-----------------------------|-----------------------------|
| Connection Ports                                                  | 3/8"BSP In & Out               |                             |                            |                     |                             |                             |                             |                             |
| Flow Indicator                                                    | Visual                         |                             |                            |                     |                             |                             |                             |                             |
| Suggested System Volume                                           | Up to 4500ltrs @ 32cSt         |                             |                            |                     |                             |                             |                             |                             |
| Particulate Removal                                               | From 0,1 µ                     |                             |                            |                     |                             |                             |                             |                             |
| Weight                                                            | 15 kg                          |                             |                            |                     |                             |                             |                             |                             |
| Measure                                                           | H 524 mm x D 261 mm x L 442 mm |                             |                            |                     |                             |                             |                             |                             |
| Material                                                          | SS316                          |                             |                            |                     |                             |                             |                             |                             |
| DXO Cartridge QTY                                                 | 1                              |                             |                            |                     |                             |                             |                             |                             |
| Flow Rate varies depending on viscosity, pressure and temperature | Approx<br>flow at 2.7          | <b>32 cSt</b><br>1.25 l/min | <b>46 cSt</b><br>1.0 l/min | 68 cSt<br>0.8 l/min | <b>100 cSt</b><br>0.6 l/min | <b>220 cSt</b><br>0.4 l/min | <b>320 cSt</b><br>0.2 l/min | <b>460 cSt</b><br>0.1 l/min |
|                                                                   | bar:<br>Oil Volume             | 4500ltrs                    | 3500ltrs                   | 3000ltrs            | 2400ltrs                    | 1800ltrs                    | 800ltrs                     | 400ltrs                     |

## **General Arrangement + Schematic**