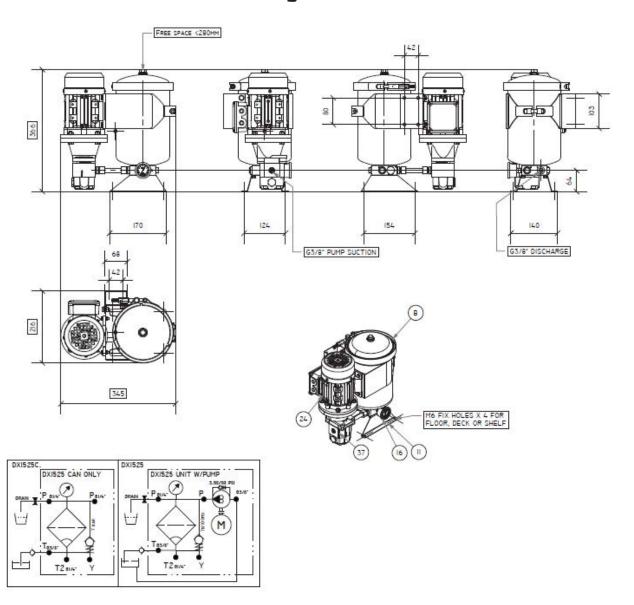

## **General Arrangement + Schematic**

| DX1525                  |                                |
|-------------------------|--------------------------------|
| Drive Input             | Electric                       |
| Connection Ports        | 3/8"BSP In & Out               |
| Flow Indicator          | Visual                         |
| Suggested System Volume | Up to 1000l @ 32cSt            |
| Flow Rate               | 0.5 lpm @ 32cSt                |
| Particulate Removal     | From 0,1 μ                     |
| Weight                  | 13 kg                          |
| Dimensions              | H 362 mm x D 216 mm x L 380 mm |
| Material                | SS304, 316 and Aluminum        |
| DXO-1525 Cartridge QTY  | 1                              |