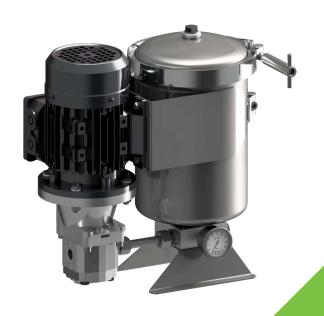

## DX1525

The DX1525 system has been designed to be our most compact and cost effective fluid conditioning unit on offer.

Engineered to fill a gap in our product offerings for smaller volume systems the DX1525 is ideal for keeping fluid in reservoirs below 1000 liters in optimum health.

The DX1525 can also be supplied with a number of options to provide an effective fluid conditioning and monitoring package to suit the majority of systems.

These units come both floor and wall mountable.

| DX1525                  |                                |
|-------------------------|--------------------------------|
| Drive Input             | Electric                       |
| Connection Ports        | 3/8"BSP In & Out               |
| Flow Indicator          | Visual                         |
| Suggested System Volume | Up to 1000l @ 32cSt            |
| Flow Rate               | 0.5 lpm @ 32cSt                |
| Particulate Removal     | From 0,1 μ                     |
| Weight                  | 13 kg                          |
| Dimensions              | H 362 mm x D 216 mm x L 380 mm |
| Material                | SS304, 316 and Aluminum        |
| DXO-1525 Cartridge QTY  | 1                              |