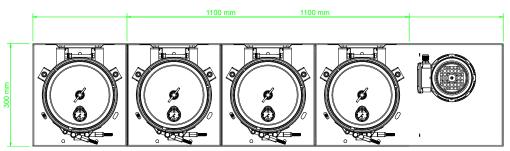

| $\mathbf{D}_{\mathbf{V}_{\bullet}}$ |       | 7 |
|-------------------------------------|-------|---|
| DX <sub>1</sub>                     | ( O M |   |

| Drive Input             | Electric or Pneumatic            |
|-------------------------|----------------------------------|
| Connection Ports        | 3/8"BSP In & Out                 |
| Flow Indicator          | Visual                           |
| Suggested System Volume | Up to 72000l @ 32cSt             |
| Particulate Removal     | From 0,1 µ                       |
| Weight                  | 85 kg                            |
| Dimensions              | H 1158 mm x D 300 mm x L 1374 mm |
| Material                | SS316                            |
| DXO Cartridge QTY       | 12                               |

## **General Arrangement**