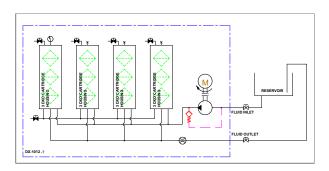

## DX1012-T

The DX modular housing arrangement offers a flexible and space conscious solution to integrate our innovative DXO Cartridge in to both new and existing systems. The Delta-Xero system can be configured up to 12 cartridges in parallel as a single unit in a compact and easily maintainable layout.

The unit can be supplied with a number of standard options to provide an effective fluid conditioning and monitoring package to suit the majority of systems. The flexibility of the unit allows tailoring to customer's specific requirements.

## **General Arrangement**