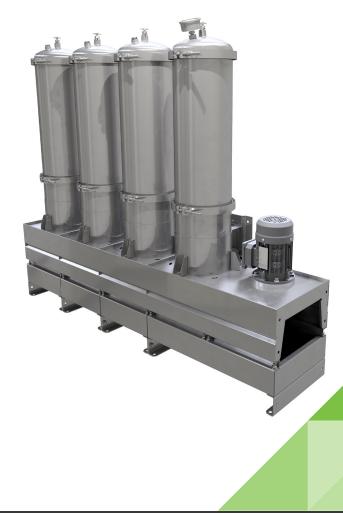

## DX1012-T

The DX modular housing arrangement offers a flexible and space conscious solution to integrate our innovative DXO Cartridge in to both new and existing systems. The Delta-Xero system can be configured up to 12 cartridges in parallel as a single unit in a compact and easily maintainable layout.

The unit can be supplied with a number of standard options to provide an effective fluid conditioning and monitoring package to suit the majority of systems. The flexibility of the unit allows tailoring to customer's specific requirements.

| $\mathbf{D}_{\mathbf{V}_{\bullet}}$ |       | 7 |
|-------------------------------------|-------|---|
| DX <sub>1</sub>                     | ( O M |   |

| Drive Input             | Electric or Pneumatic            |
|-------------------------|----------------------------------|
| Connection Ports        | 3/8"BSP In & Out                 |
| Flow Indicator          | Visual                           |
| Suggested System Volume | Up to 72000l @ 32cSt             |
| Particulate Removal     | From 0,1 µ                       |
| Weight                  | 85 kg                            |
| Dimensions              | H 1158 mm x D 300 mm x L 1374 mm |
| Material                | SS316                            |
| DXO Cartridge QTY       | 12                               |