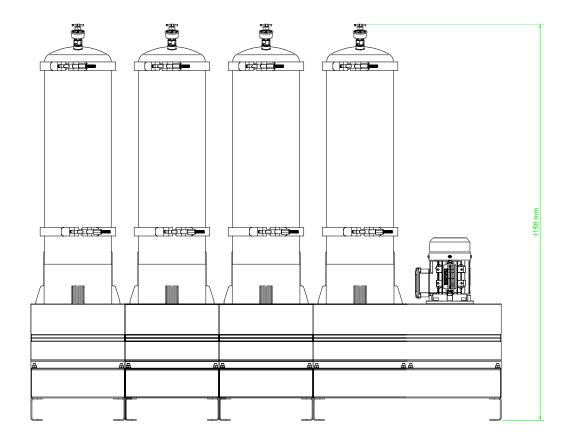

## **General Arrangement**

| $\mathbf{D}_{\mathbf{V}_{\bullet}}$ |       | 7 |
|-------------------------------------|-------|---|
| DX <sub>1</sub>                     | ( O M |   |

| Drive Input             | Electric or Pneumatic            |
|-------------------------|----------------------------------|
| Connection Ports        | 3/8"BSP In & Out                 |
| Flow Indicator          | Visual                           |
| Suggested System Volume | Up to 72000l @ 32cSt             |
| Particulate Removal     | From 0,1 µ                       |
| Weight                  | 85 kg                            |
| Dimensions              | H 1158 mm x D 300 mm x L 1374 mm |
| Material                | SS316                            |
| DXO Cartridge QTY       | 12                               |