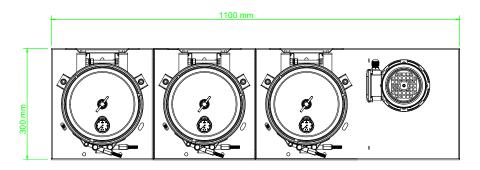

DX1000-T

 Oil Volume
 40500ltrs
 31500ltrs
 27000ltrs
 21600ltrs
 16200ltrs
 7200ltrs
 3600ltrs

| DX1009-1                                                          |                                  |                            |                             |                             |                              |                             |                              |                              |
|-------------------------------------------------------------------|----------------------------------|----------------------------|-----------------------------|-----------------------------|------------------------------|-----------------------------|------------------------------|------------------------------|
| Drive Input                                                       | Electric or Pneumatic            |                            |                             |                             |                              |                             |                              |                              |
| Connection Ports                                                  | 3/8"BSP In & Out                 |                            |                             |                             |                              |                             |                              |                              |
| Flow Indicator                                                    | Visual                           |                            |                             |                             |                              |                             |                              |                              |
| Suggested System Volume                                           | Up to 40500l @ 32cSt             |                            |                             |                             |                              |                             |                              |                              |
| Particulate Removal                                               | From 0,1 μ                       |                            |                             |                             |                              |                             |                              |                              |
| Weight                                                            | 70 kg                            |                            |                             |                             |                              |                             |                              |                              |
| Dimensions                                                        | H 1158 mm x D 300 mm x L 1100 mm |                            |                             |                             |                              |                             |                              |                              |
| Material                                                          | SS316                            |                            |                             |                             |                              |                             |                              |                              |
| DXO Cartridge QTY                                                 | 9                                |                            |                             |                             |                              |                             |                              |                              |
| Flow Rate varies depending on viscosity, pressure and temperature | Approx<br>flow at 2.7            | <b>32 cSt</b><br>7.8 l/min | <b>46 cSt</b><br>6.75 l/min | <b>68 cSt</b><br>5.65 L/min | <b>100 cSt</b><br>4.65 L/min | <b>220 cSt</b><br>3.5 l/min | <b>320 cSt</b><br>1.75 l/min | <b>460 cSt</b><br>1.25 l/min |

## **General Arrangement**