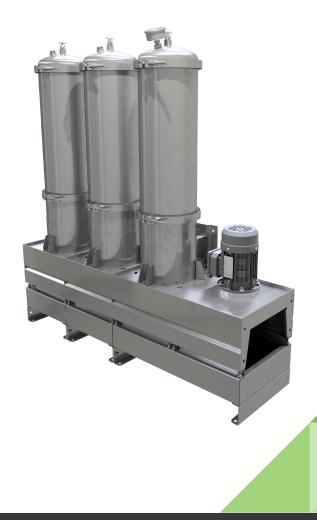

## DX-1009-T

The DX modular housing arrangement offers a flexible and space conscious solution to integrate our innovative DXO Cartridge in to both new and existing systems. The Delta-Xero system can be configured up to 12 cartridges in parallel as a single unit in a compact and easily maintainable layout.

The unit can be supplied with a number of standard options to provide an effective fluid conditioning and monitoring package to suit the majority of systems. The flexibility of the unit allows tailoring to customer's specific requirements.

DX1000-T

 Oil Volume
 40500ltrs
 31500ltrs
 27000ltrs
 21600ltrs
 16200ltrs
 7200ltrs
 3600ltrs

| DX1009-1                                                          |                                  |                            |                             |                             |                              |                             |                              |                              |
|-------------------------------------------------------------------|----------------------------------|----------------------------|-----------------------------|-----------------------------|------------------------------|-----------------------------|------------------------------|------------------------------|
| Drive Input                                                       | Electric or Pneumatic            |                            |                             |                             |                              |                             |                              |                              |
| Connection Ports                                                  | 3/8"BSP In & Out                 |                            |                             |                             |                              |                             |                              |                              |
| Flow Indicator                                                    | Visual                           |                            |                             |                             |                              |                             |                              |                              |
| Suggested System Volume                                           | Up to 40500l @ 32cSt             |                            |                             |                             |                              |                             |                              |                              |
| Particulate Removal                                               | From 0,1 μ                       |                            |                             |                             |                              |                             |                              |                              |
| Weight                                                            | 70 kg                            |                            |                             |                             |                              |                             |                              |                              |
| Dimensions                                                        | H 1158 mm x D 300 mm x L 1100 mm |                            |                             |                             |                              |                             |                              |                              |
| Material                                                          | SS316                            |                            |                             |                             |                              |                             |                              |                              |
| DXO Cartridge QTY                                                 | 9                                |                            |                             |                             |                              |                             |                              |                              |
| Flow Rate varies depending on viscosity, pressure and temperature | Approx<br>flow at 2.7            | <b>32 cSt</b><br>7.8 l/min | <b>46 cSt</b><br>6.75 l/min | <b>68 cSt</b><br>5.65 L/min | <b>100 cSt</b><br>4.65 L/min | <b>220 cSt</b><br>3.5 l/min | <b>320 cSt</b><br>1.75 l/min | <b>460 cSt</b><br>1.25 l/min |