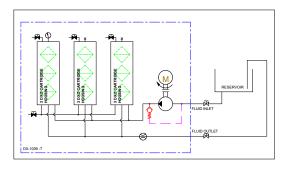

## DX-1009-T

The DX modular housing arrangement offers a flexible and space conscious solution to integrate our innovative DXO Cartridge in to both new and existing systems. The Delta-Xero system can be configured up to 12 cartridges in parallel as a single unit in a compact and easily maintainable layout.

The unit can be supplied with a number of standard options to provide an effective fluid conditioning and monitoring package to suit the majority of systems. The flexibility of the unit allows tailoring to customer's specific requirements.

## **General Arrangement**