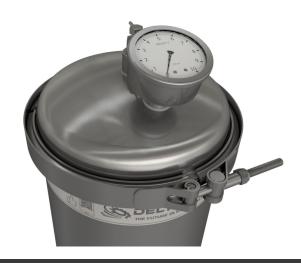

## **DXO Cartridge**

| Contamination capacity:           | Up to 4.5kg per DXO |
|-----------------------------------|---------------------|
| Water absorption, free and bound: | 2600ml              |
| Material Insert:                  | PP Cellulose mix    |