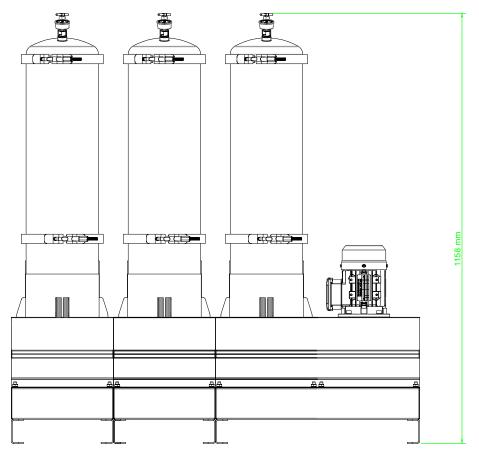

DX1000-T

 Oil Volume
 40500ltrs
 31500ltrs
 27000ltrs
 21600ltrs
 16200ltrs
 7200ltrs
 3600ltrs

| DX1009-1                                                          |                                  |                            |                             |                             |                              |                             |                              |                              |
|-------------------------------------------------------------------|----------------------------------|----------------------------|-----------------------------|-----------------------------|------------------------------|-----------------------------|------------------------------|------------------------------|
| Drive Input                                                       | Electric or Pneumatic            |                            |                             |                             |                              |                             |                              |                              |
| Connection Ports                                                  | 3/8"BSP In & Out                 |                            |                             |                             |                              |                             |                              |                              |
| Flow Indicator                                                    | Visual                           |                            |                             |                             |                              |                             |                              |                              |
| Suggested System Volume                                           | Up to 40500l @ 32cSt             |                            |                             |                             |                              |                             |                              |                              |
| Particulate Removal                                               | From 0,1 μ                       |                            |                             |                             |                              |                             |                              |                              |
| Weight                                                            | 70 kg                            |                            |                             |                             |                              |                             |                              |                              |
| Dimensions                                                        | H 1158 mm x D 300 mm x L 1100 mm |                            |                             |                             |                              |                             |                              |                              |
| Material                                                          | SS316                            |                            |                             |                             |                              |                             |                              |                              |
| DXO Cartridge QTY                                                 | 9                                |                            |                             |                             |                              |                             |                              |                              |
| Flow Rate varies depending on viscosity, pressure and temperature | Approx<br>flow at 2.7            | <b>32 cSt</b><br>7.8 l/min | <b>46 cSt</b><br>6.75 l/min | <b>68 cSt</b><br>5.65 L/min | <b>100 cSt</b><br>4.65 L/min | <b>220 cSt</b><br>3.5 l/min | <b>320 cSt</b><br>1.75 l/min | <b>460 cSt</b><br>1.25 l/min |

## **General Arrangement**