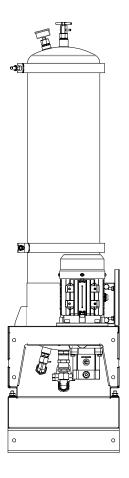

|                             |                              |                              |
| DXO Cartridge QTY                                                 | 9                                |                            |                             |                             |                              |                             |                              |                              |
| Flow Rate varies depending on viscosity, pressure and temperature | Approx<br>flow at 2.7            | <b>32 cSt</b><br>7.8 l/min | <b>46 cSt</b><br>6.75 l/min | <b>68 cSt</b><br>5.65 L/min | <b>100 cSt</b><br>4.65 L/min | <b>220 cSt</b><br>3.5 l/min | <b>320 cSt</b><br>1.75 l/min | <b>460 cSt</b><br>1.25 l/min |



## DX1009-T

## **General Arrangement**









## **DXO Cartridge**

| Contamination capacity:           | Up to 4.5kg per DXO |
|-----------------------------------|---------------------|
| Water absorption, free and bound: | 2600ml              |
| Material Insert:                  | PP Cellulose mix    |