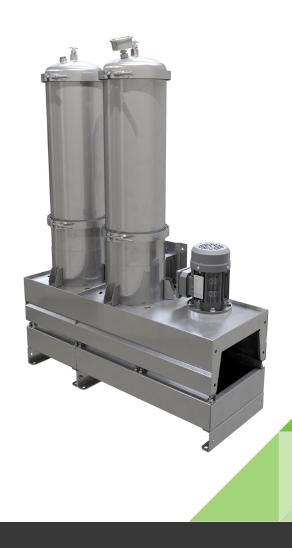

## DX-1006-T

The DX modular housing arrangement offers a flexible and space conscious solution to integrate our innovative DXO Cartridge in to both new and existing systems. The Delta-Xero system can be configured up to 12 cartridges in parallel as a single unit in a compact and easily maintainable layout.

The unit can be supplied with a number of standard options to provide an effective fluid conditioning and monitoring package to suit the majority of systems. The flexibility of the unit allows tailoring to customer's specific requirements.