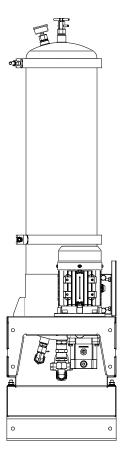

| H 1158 mm x D 300 mm x L 825 mm |
| Material                | SS316                           |
| DXO Cartridge QTY       | 6                               |

Flow Rate varies depending on viscosity, pressure and temperature

DX1006-T

| Approx      | 32 cSt     | 46 cSt    | 68 cSt    | 100 cSt   | 220 cSt   | 320 cSt   | 460 cSt   |
|-------------|------------|-----------|-----------|-----------|-----------|-----------|-----------|
| flow at 2.7 | 6.25 l/min | 5.0 l/min | 4.0 l/min | 3.0 l/min | 2.0 l/min | 1.0 l/min | 0.6 l/min |
| bar:        | _          | -         |           | 1         |           |           |           |
| Oil Volume  | 27000ltrs  | 21000ltrs | 18000ltrs | 14400ltrs | 10800ltrs | 4800ltrs  | 2400ltrs  |



## DX1006-T

## **General Arrangement**









## **DXO Cartridge**

| Contamination capacity:           | Up to 4.5kg per DXO |
|-----------------------------------|---------------------|
| Water absorption, free and bound: | 2600ml              |
| Material insert:                  | PP Cellulose mix    |