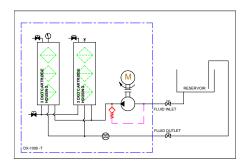

## DX-1006-T

The DX modular housing arrangement offers a flexible and space conscious solution to integrate our innovative DXO Cartridge in to both new and existing systems. The Delta-Xero system can be configured up to 12 cartridges in parallel as a single unit in a compact and easily maintainable layout.

The unit can be supplied with a number of standard options to provide an effective fluid conditioning and monitoring package to suit the majority of systems. The flexibility of the unit allows tailoring to customer's specific requirements.