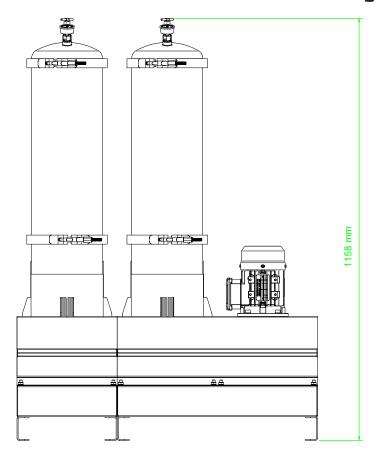

| Drive Input             | Electric or Pneumatic           |
|-------------------------|---------------------------------|
| Connection Ports        | 3/8"BSP In & Out                |
| Flow Indicator          | Visual                          |
| Suggested System Volume | Up to 27000l @ 32cSt            |
| Particulate Removal     | From 0,1 µ                      |
| Weight                  | 55 kg                           |
| Dimensions              | H 1158 mm x D 300 mm x L 825 mm |
| Material                | SS316                           |
| DXO Cartridge QTY       | 6                               |

## **General Arrangement**