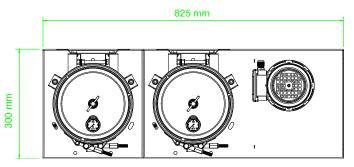

## DX-1006-T

The DX modular housing arrangement offers a flexible and space conscious solution to integrate our innovative DXO Cartridge in to both new and existing systems. The Delta-Xero system can be configured up to 12 cartridges in parallel as a single unit in a compact and easily maintainable layout.

| Drive Input             | Electric or Pneumatic           |
|-------------------------|---------------------------------|
| Connection Ports        | 3/8"BSP In & Out                |
| Flow Indicator          | Visual                          |
| Suggested System Volume | Up to 27000l @ 32cSt            |
| Particulate Removal     | From 0,1 µ                      |
| Weight                  | 55 kg                           |
| Dimensions              | H 1158 mm x D 300 mm x L 825 mm |
| Material                | SS316                           |
| DXO Cartridge QTY       | 6                               |

## **General Arrangement**