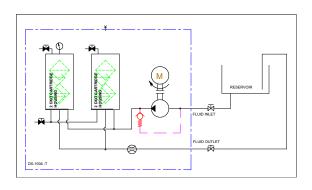

## DX1004-T

The DX modular housing arrangement offers a flexible and space conscious solution to integrate our innovative DXO Cartridge in to both new and existing systems. The Delta-Xero system can be configured up to 12 cartridges in parallel as a single unit in a compact and easily maintainable layout.

The unit can be supplied with a number of standard options to provide an effective fluid conditioning and monitoring package to suit the majority of systems. The flexibility of the unit allows tailoring to customer's specific requirements.

## **General Arrangement**