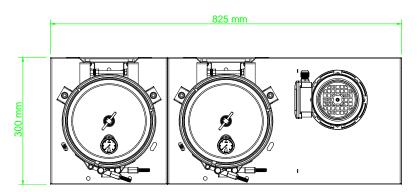

| DX1004-T |  |
|----------|--|
|----------|--|

| Drive Input                                                       | Electric or Pneumatic                                       |  |  |  |
|-------------------------------------------------------------------|-------------------------------------------------------------|--|--|--|
| Connection Ports                                                  | 3/8"BSP In & Out                                            |  |  |  |
| Flow Indicator                                                    | Visual                                                      |  |  |  |
| Suggested System Volume                                           | Up to 18,000l @ 32cSt                                       |  |  |  |
| Particulate Removal                                               | From 0,1 µ                                                  |  |  |  |
| Weight                                                            | 45 kg                                                       |  |  |  |
| Dimensions                                                        | H 916 mm x D 300 mm x L 825 mm                              |  |  |  |
| Material                                                          | SS316                                                       |  |  |  |
| DXO Cartridge QTY                                                 | 4                                                           |  |  |  |
| Flow Rate varies depending on viscosity, pressure and temperature | Approx 32 cSt 46 cSt 68 cSt 100 cSt 220 cSt 320 cSt 460 cSt |  |  |  |

## **General Arrangement**