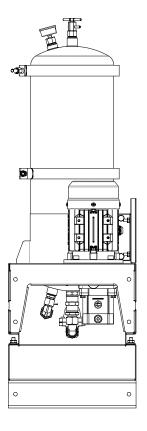

## DX1004-T

The DX modular housing arrangement offers a flexible and space conscious solution to integrate our innovative DXO Cartridge in to both new and existing systems. The Delta-Xero system can be configured up to 12 cartridges in parallel as a single unit in a compact and easily maintainable layout.

The unit can be supplied with a number of standard options to provide an effective fluid conditioning and monitoring package to suit the majority of systems. The flexibility of the unit allows tailoring to customer's specific requirements.