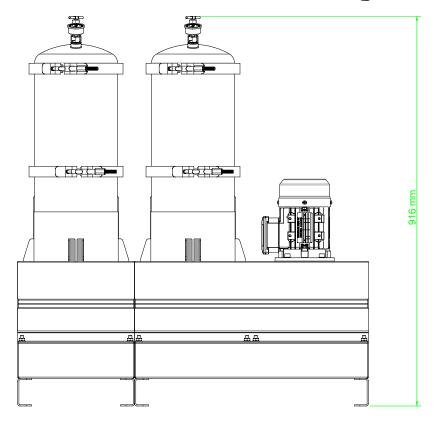

## **General Arrangement**

| DX1004-T |  |
|----------|--|
|----------|--|

| Drive Input                                                       | Electric or Pneumatic                                       |  |  |  |
|-------------------------------------------------------------------|-------------------------------------------------------------|--|--|--|
| Connection Ports                                                  | 3/8"BSP In & Out                                            |  |  |  |
| Flow Indicator                                                    | Visual                                                      |  |  |  |
| Suggested System Volume                                           | Up to 18,000l @ 32cSt                                       |  |  |  |
| Particulate Removal                                               | From 0,1 µ                                                  |  |  |  |
| Weight                                                            | 45 kg                                                       |  |  |  |
| Dimensions                                                        | H 916 mm x D 300 mm x L 825 mm                              |  |  |  |
| Material                                                          | SS316                                                       |  |  |  |
| DXO Cartridge QTY                                                 | 4                                                           |  |  |  |
| Flow Rate varies depending on viscosity, pressure and temperature | Approx 32 cSt 46 cSt 68 cSt 100 cSt 220 cSt 320 cSt 460 cSt |  |  |  |