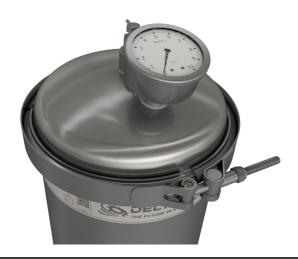

## DX1004-T

The DX modular housing arrangement offers a flexible and space conscious solution to integrate our innovative DXO Cartridge in to both new and existing systems. The Delta-Xero system can be configured up to 12 cartridges in parallel as a single unit in a compact and easily maintainable layout.

## **DXO Cartridge**

| Contamination capacity:           | Up to 4.5kg per DXO |
|-----------------------------------|---------------------|
| Water absorption, free and bound: | 2600ml              |
| Material insert:                  | PP Cellulose mix    |