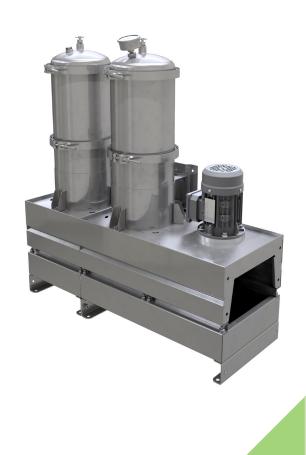

## DX1004-T

The DX modular housing arrangement offers a flexible and space conscious solution to integrate our innovative DXO Cartridge in to both new and existing systems. The Delta-Xero system can be configured up to 12 cartridges in parallel as a single unit in a compact and easily maintainable layout.

The unit can be supplied with a number of standard options to provide an effective fluid conditioning and monitoring package to suit the majority of systems. The flexibility of the unit allows tailoring to customer's specific requirements.

| DX1004-T |  |
|----------|--|
|----------|--|

| Drive Input                                                       | Electric or Pneumatic                                       |  |  |  |
|-------------------------------------------------------------------|-------------------------------------------------------------|--|--|--|
| Connection Ports                                                  | 3/8"BSP In & Out                                            |  |  |  |
| Flow Indicator                                                    | Visual                                                      |  |  |  |
| Suggested System Volume                                           | Up to 18,000l @ 32cSt                                       |  |  |  |
| Particulate Removal                                               | From 0,1 µ                                                  |  |  |  |
| Weight                                                            | 45 kg                                                       |  |  |  |
| Dimensions                                                        | H 916 mm x D 300 mm x L 825 mm                              |  |  |  |
| Material                                                          | SS316                                                       |  |  |  |
| DXO Cartridge QTY                                                 | 4                                                           |  |  |  |
| Flow Rate varies depending on viscosity, pressure and temperature | Approx 32 cSt 46 cSt 68 cSt 100 cSt 220 cSt 320 cSt 460 cSt |  |  |  |