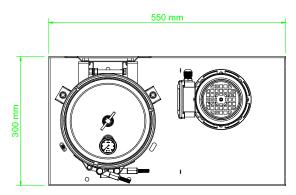

|     | $\mathbf{v}_{\bullet}$ |      | 12- | - |
|-----|------------------------|------|-----|---|
| ID. | жи                     | 1010 |     |   |

| Drive Input             | Electric or Pneumatic          |  |  |
|-------------------------|--------------------------------|--|--|
| Connection Ports        | 3/8"BSP In & Out               |  |  |
| Flow Indicator          | Visual                         |  |  |
| Suggested System Volume | Up to 9000l @ 32cSt            |  |  |
| Particulate Removal     |                                |  |  |
| Weight                  | 25 kg                          |  |  |
| Dimensions              | H g16 mm x D 300 mm x L 550 mm |  |  |
| Material                | SS316                          |  |  |
| DXO Cartridge QTY       | 2                              |  |  |
|                         |                                |  |  |

## **General Arrangement**