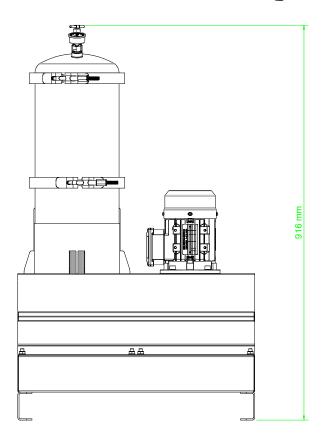

## **General Arrangement**

|     | $\mathbf{v}_{\bullet}$ |      | 12- | - |
|-----|------------------------|------|-----|---|
| ID. | жи                     | 1010 |     |   |

| Drive Input             | Electric or Pneumatic          |  |  |
|-------------------------|--------------------------------|--|--|
| Connection Ports        | 3/8"BSP In & Out               |  |  |
| Flow Indicator          | Visual                         |  |  |
| Suggested System Volume | Up to 9000l @ 32cSt            |  |  |
| Particulate Removal     |                                |  |  |
| Weight                  | 25 kg                          |  |  |
| Dimensions              | H g16 mm x D 300 mm x L 550 mm |  |  |
| Material                | SS316                          |  |  |
| DXO Cartridge QTY       | 2                              |  |  |
|                         |                                |  |  |