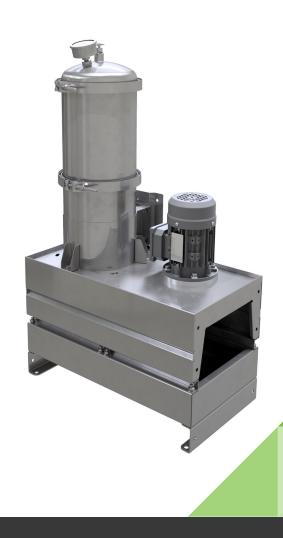

## DX1002-T

The DX modular housing arrangement offers a flexible and space conscious solution to integrate our innovative DXO Cartridge in to both new and existing systems. The Delta-Xero system can be configured up to 12 cartridges in parallel as a single unit in a compact and easily maintainable layout.

The unit can be supplied with a number of standard options to provide an effective fluid conditioning and monitoring package to suit the majority of systems. The flexibility of the unit allows tailoring to customer's specific requirements.

|     | $\mathbf{v}_{\bullet}$ |      | 12- | - |
|-----|------------------------|------|-----|---|
| ID. | жи                     | 1010 |     |   |

| Drive Input             | Electric or Pneumatic          |  |  |
|-------------------------|--------------------------------|--|--|
| Connection Ports        | 3/8"BSP In & Out               |  |  |
| Flow Indicator          | Visual                         |  |  |
| Suggested System Volume | Up to 9000l @ 32cSt            |  |  |
| Particulate Removal     |                                |  |  |
| Weight                  | 25 kg                          |  |  |
| Dimensions              | H g16 mm x D 300 mm x L 550 mm |  |  |
| Material                | SS316                          |  |  |
| DXO Cartridge QTY       | 2                              |  |  |
|                         |                                |  |  |