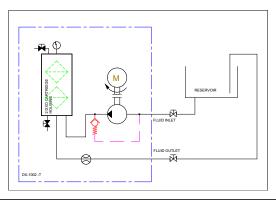

## DX1002-T

The DX modular housing arrangement offers a flexible and space conscious solution to integrate our innovative DXO Cartridge in to both new and existing systems. The Delta-Xero system can be configured up to 12 cartridges in parallel as a single unit in a compact and easily maintainable layout.

The unit can be supplied with a number of standard options to provide an effective fluid conditioning and monitoring package to suit the majority of systems. The flexibility of the unit allows tailoring to customer's specific requirements.

## **General Arrangement**