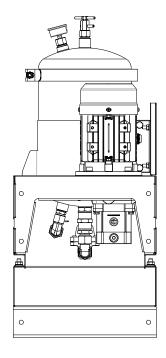

| H 674 mm x D 300 mm x L 550 mm |  |
| Material                | SS316                          |  |
| DXO Cartridge QTY       | 1                              |  |

Flow Rate varies depending on viscosity, pressure and temperature

| Approx      | 32 cSt     | 46 cSt    | 68 cSt    | 100 cSt   | 220 cSt   | 320 cSt   | 460 cSt   |
|-------------|------------|-----------|-----------|-----------|-----------|-----------|-----------|
| flow at 2.7 | 1.25 l/min | 1.0 l/min | 0.8 l/min | 0.6 l/min | 0.4 l/min | 0.2 l/min | 0.1 l/min |
| bar:        |            |           |           |           | ·         |           |           |
| Oil Volume  | 4500ltrs   | 3500ltrs  | 3000ltrs  | 2400ltrs  | 1800ltrs  | 800ltrs   | ⊿ooltrs   |



## DX1001-T

## **General Arrangement + Schematic**









## **Cartridge Data: DXO**

| Contaminated weight:                    | Up to 4.5kg per DXO |  |  |
|-----------------------------------------|---------------------|--|--|
| Water holding capacity, free and bound: | Approx. 2600ml      |  |  |
| Material insert:                        | PP Cellulose mix    |  |  |