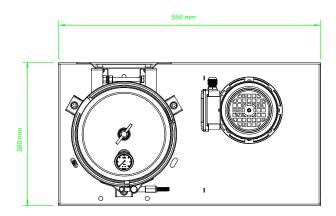

## **General Arrangement + Schematic**

| DX | 40 | 0.4 | _ |  |
|----|----|-----|---|--|
|    |    |     |   |  |

| Drive Input             | Electric or Pneumatic          |  |
|-------------------------|--------------------------------|--|
| Connection Ports        | 3/8"BSP In & Out               |  |
| Flow Indicator          | Visual                         |  |
| Suggested System Volume | Up to 4500ltrs @ 32cSt         |  |
| Particulate Removal     | From 0,1 μ                     |  |
| Weight                  | 20 kg                          |  |
| Dimensions              | H 674 mm x D 300 mm x L 550 mm |  |
| Material                | SS316                          |  |
| DXO Cartridge QTY       | 1                              |  |