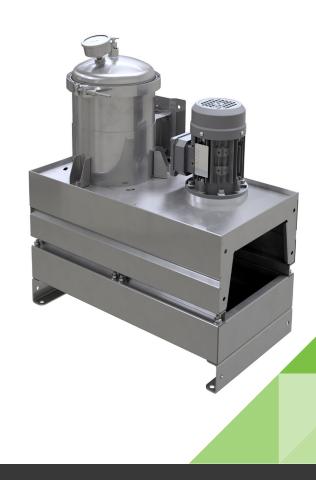

## **DX1001-T**

The DX modular housing arrangement offers a flexible and space conscious solution to integrate our innovative DXO Cartridge in to both new and existing systems. The Delta-Xero system can be configured up to 12 cartridges in parallel as a single unit in a compact and easily maintainable layout.

The unit can be supplied with a number of standard options to provide an effective fluid conditioning and monitoring package to suit the majority of systems. The flexibility of the unit allows tailoring to customer's specific requirements.

| DX | 40 | 0.4 | _ |  |
|----|----|-----|---|--|
|    |    |     |   |  |

| Drive Input             | Electric or Pneumatic          |  |
|-------------------------|--------------------------------|--|
| Connection Ports        | 3/8"BSP In & Out               |  |
| Flow Indicator          | Visual                         |  |
| Suggested System Volume | Up to 4500ltrs @ 32cSt         |  |
| Particulate Removal     | From 0,1 μ                     |  |
| Weight                  | 20 kg                          |  |
| Dimensions              | H 674 mm x D 300 mm x L 550 mm |  |
| Material                | SS316                          |  |
| DXO Cartridge QTY       | 1                              |  |