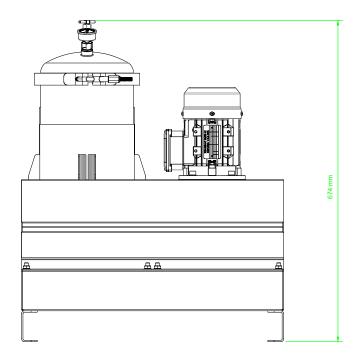

| DX | 40 | 0.4 | _ |  |
|----|----|-----|---|--|
|    |    |     |   |  |

| Drive Input             | Electric or Pneumatic          |  |
|-------------------------|--------------------------------|--|
| Connection Ports        | 3/8"BSP In & Out               |  |
| Flow Indicator          | Visual                         |  |
| Suggested System Volume | Up to 4500ltrs @ 32cSt         |  |
| Particulate Removal     | From 0,1 μ                     |  |
| Weight                  | 20 kg                          |  |
| Dimensions              | H 674 mm x D 300 mm x L 550 mm |  |
| Material                | SS316                          |  |
| DXO Cartridge QTY       | 1                              |  |

## **General Arrangement + Schematic**