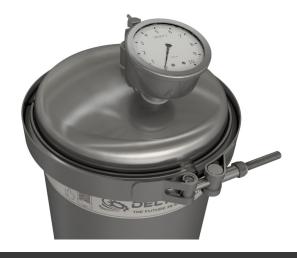

## **DX1001-T**

The DX modular housing arrangement offers a flexible and space conscious solution to integrate our innovative DXO Cartridge in to both new and existing systems. The Delta-Xero system can be configured up to 12 cartridges in parallel as a single unit in a compact and easily maintainable layout.

## **Cartridge Data: DXO**

| Contaminated weight:                    | Up to 4.5kg per DXO |  |  |
|-----------------------------------------|---------------------|--|--|
| Water holding capacity, free and bound: | Approx. 2600ml      |  |  |
| Material insert:                        | PP Cellulose mix    |  |  |