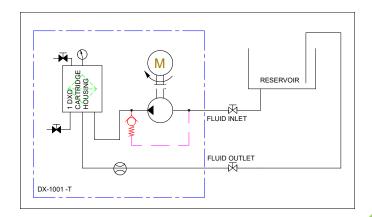

## **General Arrangement + Schematic**

## **DX1001-T**

The DX modular housing arrangement offers a flexible and space conscious solution to integrate our innovative DXO Cartridge in to both new and existing systems. The Delta-Xero system can be configured up to 12 cartridges in parallel as a single unit in a compact and easily maintainable layout.